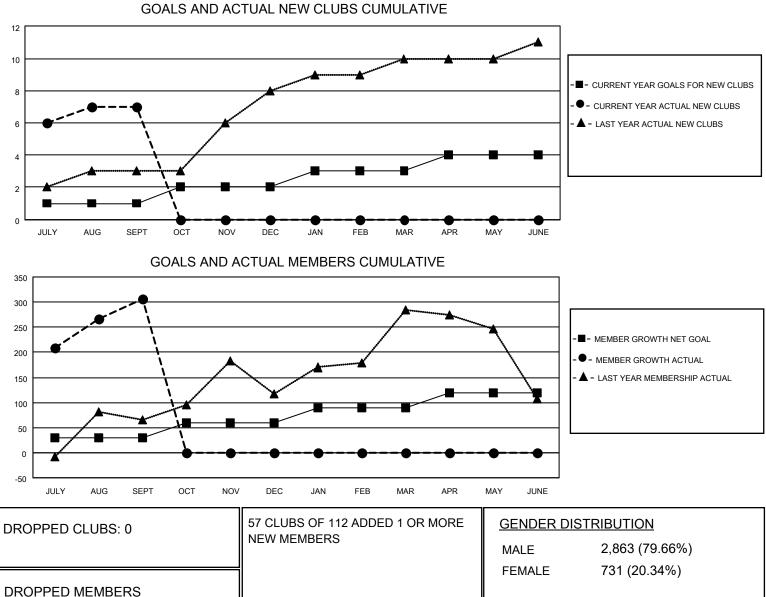

## LOCATION INDIA

District 320 D

Results as of: 9/30/2020

| Clubs                 |               |           |               | Members               |                       |                         |                                                    |
|-----------------------|---------------|-----------|---------------|-----------------------|-----------------------|-------------------------|----------------------------------------------------|
| RESULTS FOR 2020-2021 |               |           |               | RESULTS FOR 2020-2021 |                       |                         |                                                    |
| QUARTER               | NEW CLUB GOAL | NEW CLUBS | DROPPED CLUBS | QUARTER               | ER GROWTH NET<br>GOAL | MEMBER GROWTH<br>ACTUAL | DROPPED<br>MEMBERS ACTUAL<br>(including transfers) |
| JULY/AUG/SEPT         | 1             | 7         | 0             | JULY/AUG/SEPT         | 30                    | 409                     | 96                                                 |
| OCT/NOV/DEC           | 1             | 0         | 0             | OCT/NOV/DEC           | 30                    | 0                       | 0                                                  |
| JAN/FEB/MAR           | 1             | 0         | 0             | JAN/FEB/MAR           | 30                    | 0                       | 0                                                  |
| APR/MAY/JUNE          | 1             | 0         | 0             | APR/MAY/JUNE          | 30                    | 0                       | 0                                                  |

| DROPPED MEMBERS |    |   | FEMALE 731 (20.34%)        |     |
|-----------------|----|---|----------------------------|-----|
| DECEASED        | 4  | 1 | TOTAL FAMILY UNIT MEMBERS  |     |
| CLUB CANCELLED  | 0  |   |                            |     |
| OTHER           | 92 |   | FAMILY MEMBERS PAYING HALF | 506 |
| TOTAL           | 96 |   | 5010                       |     |